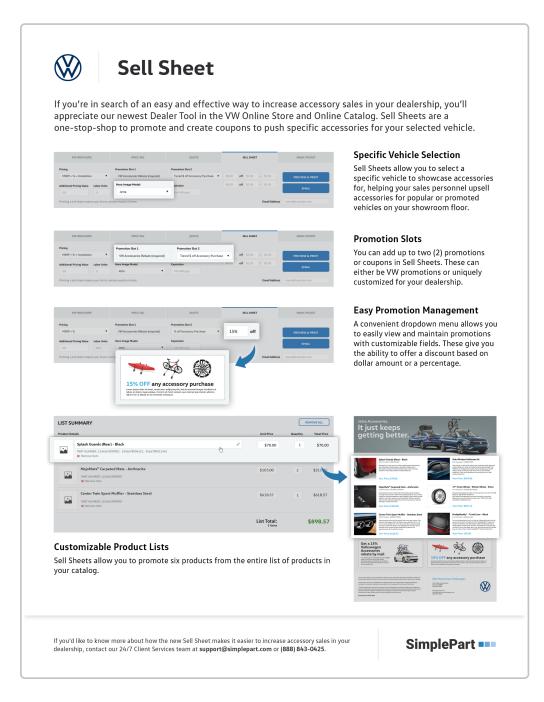

## More About the VW Sell Sheet

Last Modified on 09/02/2020 11:04 am EDT



| Pricing<br>MSRP<br>Pricing | MSRP<br>This is the price advertised by VW for the product.                                                                                                                               |
|----------------------------|-------------------------------------------------------------------------------------------------------------------------------------------------------------------------------------------|
|                            | This is the price advertised by VW for the product.                                                                                                                                       |
| Pricing                    |