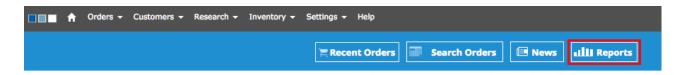

When you first log in to your Control Panel, your Monthly Performance Snapshot is the homepage, a.k.a the Dashboard. The colored infographs populate from your reports page data.

To see all of the reports we offer beyond those displayed on your Control Panel Dashboard, go to Research > Reports or click Reports next to Search Orders. Make sure your website URL is selected in the top right of the Control Panel.

Research > Reports:

Reports next to Search Orders:

If there are any reports you do not see on your Reports page but are interested in, feel free to contact Support@simplepart.com to have a custom report generated.