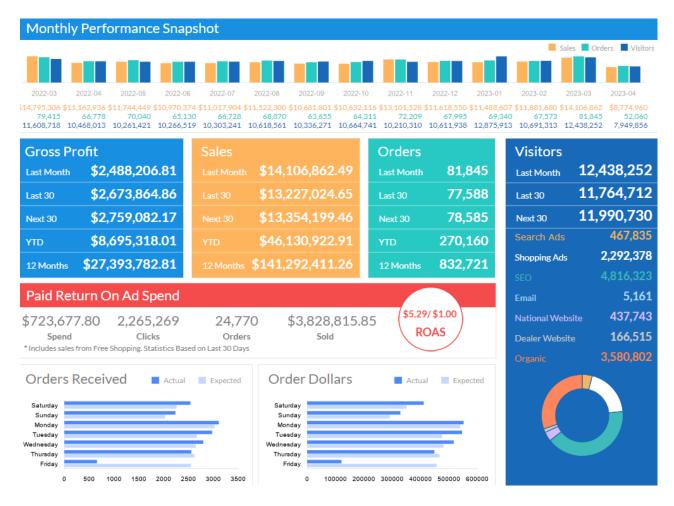

When you first log in to your Control Panel, your Monthly Performance Snapshot is the homepage, a.k.a the Dashboard. The colored infographs populate from your reports page data.

To see all of the reports we offer beyond those displayed on your Control Panel Dashboard, go to Research > Reports or click Reports next to Search Orders. Make sure your website URL is selected in the top right of the Control Panel.