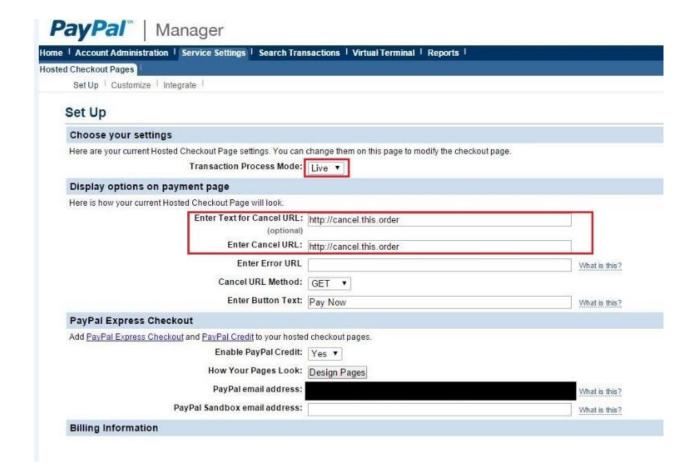

Once you have access to your PayPal account, some settings will need to be adjusted in order to work with the cart page on your website:

- 1. Log in at manager.paypal.com
- 2. Go to Service Settings > Set Up.
- 3. Transaction Process Mode should be Live. If it still reads Test and you are unable to make a change, please call PayPal.
- 4. Insert the Cancel URL, http://cancel.this.order.